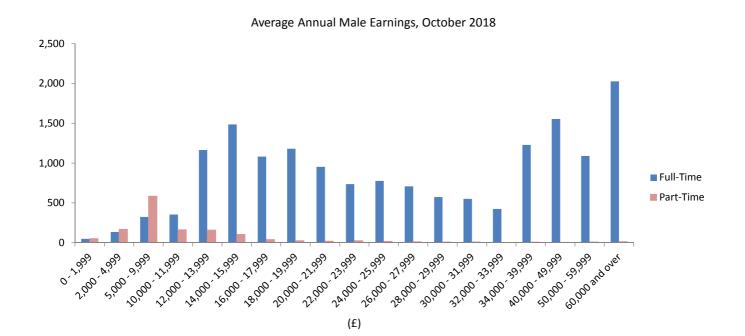

### Average Earnings October 2018

• Average gross annual earnings in respect of all employee jobs increased by 3.1%, from £29,575.20 in October 2017 to £30,496.79 in October 2018.

Full-time average earnings October 2018

- Average gross annual earnings for full-time employees increased by 2.4% from £32,628.70 in October 2017 to £33,422.47 in October 2018.
- Average gross annual earnings for monthly-paid full-time male employees increased by 0.04% from £39,600.94 in October 2017 to £39,616.65 in October 2018.