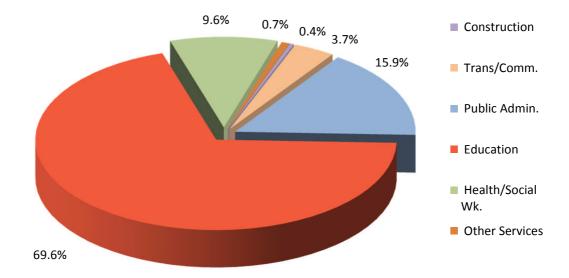

### Employee Jobs October 2018

- In October 2018 the number of employee jobs was 29,995, representing an increase of 7.0% (1,966) compared with October 2017.
- The job gain came from the Private Sector, where jobs grew from 22,029 to 23,969 up by 1,940 (8.8%) over the period. The greatest increases in Private Sector jobs were registered in the Construction, Real Estate and Business Activities, Other Services and Health and Social Work industries, where jobs grew by 696 (22.7%), 366 (10.6%), 272 (5.9%) and 235 (27.6%) respectively over the period. The largest industry job gain within the Construction industry was recorded in the Building of Complete Constructions or Parts Thereof sub-industry, where jobs grew to 3,166, up 25.2% (638) from October 2017. Job gains were also experienced within the Other Services industry with the largest growth in the Gambling and Betting Activities sub-industry, where jobs grew faster in 2018 compared with the previous year, up by 5.8% (210) to 3,800 from 3,590 in October 2017. Public Sector jobs increased by 29 (0.5%) to 5,522 over the period and jobs in the MoD decreased marginally by 0.6% (3) over the year to 504 in October 2018.