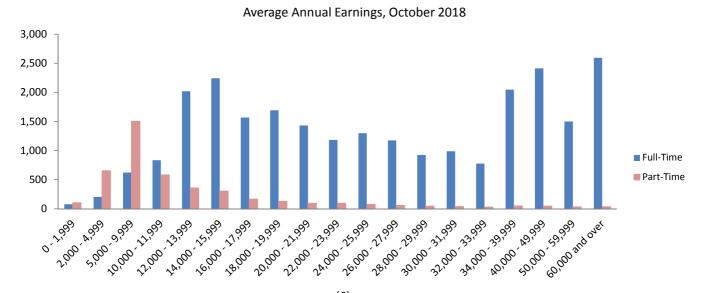

### Average Earnings October 2018

• Average gross annual earnings in respect of all employee jobs increased by 3.1%, from £29,575.20 in October 2017 to £30,496.79 in October 2018.

Full-time average earnings October 2018

- Average gross annual earnings for full-time employees increased by 2.4% from £32,628.70 in October 2017 to £33,422.47 in October 2018.
- Average gross annual earnings for monthly-paid full-time male employees increased by 0.04% from £39,600.94 in October 2017 to £39,616.65 in October 2018.

- Average gross annual earnings for monthly-paid full-time female employees increased by 4.5% from £30,706.83 in October 2017 to £32,081.25 in October 2018.
- Average gross monthly earnings in respect of monthly-paid full-time adult male employees decreased by 0.01%, from £3,302.92 in October 2017 to £3,302.46 in October 2018. The average gross monthly earnings of full-time monthly-paid adult female employees increased by 4.5%, from £2,559.69 to £2,674.92 over the period.
- Average gross annual earnings for weekly-paid full-time male employees increased by 2.4% from £22,104.17 in October 2017 to £22,638.76 in October 2018.
- Average gross annual earnings for weekly-paid full-time female employees increased by 2.5% from £15,588.42 in October 2017 to £15,985.31 in October 2018.
- Average gross weekly earnings in respect of full-time adult male employees increased by 2.4% from £425.26 in October 2017 to £435.68 in October 2018. Average gross weekly earnings of full-time adult female employees increased by 2.6% from £299.81 to £307.56. over the year.

### Part-time average earnings October 2018

- Average gross annual earnings for part-time employees were up 6.0% from £11,673.07 in October 2017 to £12,375.26 in October 2018.
- Average gross annual earnings for monthly-paid part-time male employees decreased by 0.8% from £13,969.89 in October 2017 to £13,854.60 in October 2018.
- Average gross annual earnings for monthly-paid part-time female employees increased by 7.5% from £13,963.15 in October 2017 to £15,006.53 in October 2018.
- Average gross monthly earnings in respect of monthly-paid part-time adult male employees decreased by 0.9% from £1,172.36 in October 2017 to £1,161.54 in October 2018. The average gross monthly earnings of part-time monthly-paid adult female employees increased by 7.5%, from £1,164.43 to £1,251.63 over the period.
- Average gross annual earnings for weekly-paid part-time male employees increased by 6.9% from £7,402.98 in October 2017 to £7,911.74 in October 2018.
- Average gross annual earnings for weekly-paid part-time female employees increased by 7.0% from £7,807.69 in October 2017 to £8,356.25 in October 2018.
- Average gross weekly earnings in respect of part-time adult male employees decreased by 6.8% from £143.50 to £153.26 over the period. Average gross weekly earnings of part-time adult female employees increased by 6.9% from £150.66 to £161.08 over the period.