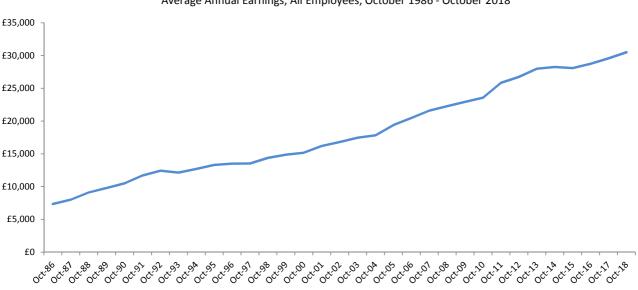

### Average Earnings October 2018

• Average gross annual earnings in respect of all employee jobs increased by 3.1%, from £29,575.20 in October 2017 to £30,496.79 in October 2018.

Full-time average earnings October 2018

- Average gross annual earnings for full-time employees increased by 2.4% from £32,628.70 in October 2017 to £33,422.47 in October 2018.
- Average gross annual earnings for monthly-paid full-time male employees increased by 0.04% from £39,600.94 in October 2017 to £39,616.65 in October 2018.

- Average gross annual earnings for monthly-paid full-time female employees increased by 4.5% from £30,706.83 in October 2017 to £32,081.25 in October 2018.
- Average gross monthly earnings in respect of monthly-paid full-time adult male employees decreased by 0.01%, from £3,302.92 in October 2017 to £3,302.46 in October 2018. The average gross monthly earnings of full-time monthly-paid adult female employees increased by 4.5%, from £2,559.69 to £2,674.92 over the period.
- Average gross annual earnings for weekly-paid full-time male employees increased by 2.4% from £22,104.17 in October 2017 to £22,638.76 in October 2018.
- Average gross annual earnings for weekly-paid full-time female employees increased by 2.5% from £15,588.42 in October 2017 to £15,985.31 in October 2018.
- Average gross weekly earnings in respect of full-time adult male employees increased by 2.4% from £425.26 in October 2017 to £435.68 in October 2018. Average gross weekly earnings of full-time adult female employees increased by 2.6% from £299.81 to £307.56. over the year.

### Part-time average earnings October 2018

- Average gross annual earnings for part-time employees were up 6.0% from £11,673.07 in October 2017 to £12,375.26 in October 2018.
- Average gross annual earnings for monthly-paid part-time male employees decreased by 0.8% from £13,969.89 in October 2017 to £13,854.60 in October 2018.
- Average gross annual earnings for monthly-paid part-time female employees increased by 7.5% from £13,963.15 in October 2017 to £15,006.53 in October 2018.
- Average gross monthly earnings in respect of monthly-paid part-time adult male employees decreased by 0.9% from £1,172.36 in October 2017 to £1,161.54 in October 2018. The average gross monthly earnings of part-time monthly-paid adult female employees increased by 7.5%, from £1,164.43 to £1,251.63 over the period.
- Average gross annual earnings for weekly-paid part-time male employees increased by 6.9% from £7,402.98 in October 2017 to £7,911.74 in October 2018.
- Average gross annual earnings for weekly-paid part-time female employees increased by 7.0% from £7,807.69 in October 2017 to £8,356.25 in October 2018.
- Average gross weekly earnings in respect of part-time adult male employees decreased by 6.8% from £143.50 to £153.26 over the period. Average gross weekly earnings of part-time adult female employees increased by 6.9% from £150.66 to £161.08 over the period.