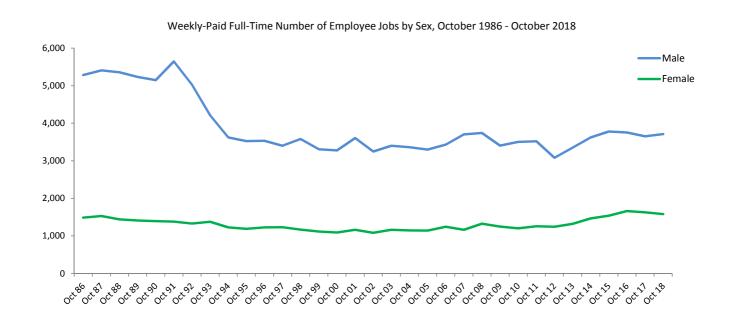

### Full-time employee jobs October 2018

- There was significant growth in the total number of full-time jobs, which rose by 7.3% (1,734), from 23,852 to a record 25,586 over the period.
- Full-time adult employee jobs increased by 7.3% (1,737) from 23,811 in October 2017 to 25,548 in October 2018.
- Monthly-paid full-time adult employee jobs increased by 9.3% from 18,531 in October 2017 to 20,254 in October 2018. Monthly-paid full-time adult male and female jobs grew over the period by 1,202 (10.5%), from 11,460 to 12,662 and 521 (7.4%), from 7,071 to 7,592 respectively. Monthly paid full-time adult male job increase was mostly influenced by a growth in the Construction, Real Estate and Business Activities and Other Services industries, increasing by 606 (30.5%), 236 (17.7%) and 160 (6.4%) respectively, in the year to year comparison. The main rise in the monthly-paid full-time adult female jobs was in Other Services, Real Estate and Business Activities and Health and Social Work industries, rising by 135 (10.0%), 107 (13.7%) and 96 (7.2%) respectively over the year.
- Weekly-paid full-time adult employee jobs increased marginally by 0.3% (14) from 5,280 to 5,294 over the period. Weekly-paid full-time adult male jobs increased by 1.6% (60) from 3,653 to 3,713, with the largest increases registered in the Real Estate and Business Activities and Transport and Communication industries, that rose by 15.5% (86) and 10.5% (34) year on year. This was partially offset by decreases in the Construction and Hotels and Restaurants industries by 5.5% (61) and 2.8% (14) respectively over the year. Weekly-paid full-time adult female jobs decreased by 2.8% (46) from 1,627 to 1,581, with jobs in the Wholesale and Retail Trade and Real Estate and Business Activities industries dropping by 6.4% (29) and 6.0% (27) respectively over the year.