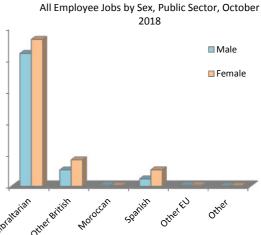

## Table 2.1 All Employee Jobs, October 2018

|               | Male          |                     |                |        |  |  |
|---------------|---------------|---------------------|----------------|--------|--|--|
|               | Public Sector | Ministry of Defence | Private Sector | Total  |  |  |
| Gibraltarian  | 2,095         | 324                 | 3,595          | 6,014  |  |  |
| Other British | 256           | 3                   | 3,190          | 3,449  |  |  |
| Moroccan      | 17            | 4                   | 228            | 249    |  |  |
| Spanish       | 114           | 6                   | 5,541          | 5,661  |  |  |
| Other EU      | 15            | -                   | 2,182          | 2,197  |  |  |
| Other         | 4             | 2                   | 270            | 276    |  |  |
| Total         | 2,501         | 339                 | 15,006         | 17,846 |  |  |

|               | Female        |                     |                |        |  |  |
|---------------|---------------|---------------------|----------------|--------|--|--|
|               | Public Sector | Ministry of Defence | Private Sector | Total  |  |  |
| Gibraltarian  | 2,317         | 149                 | 2,748          | 5,214  |  |  |
| Other British | 415           | 3                   | 2,061          | 2,479  |  |  |
| Moroccan      | 10            | 1                   | 76             | 87     |  |  |
| Spanish       | 257           | 9                   | 2,886          | 3,152  |  |  |
| Other EU      | 16            | 3                   | 987            | 1,006  |  |  |
| Other         | 6             | -                   | 205            | 211    |  |  |
| Total         | 3,021         | 165                 | 8,963          | 12,149 |  |  |

|               | Total         |                     |                |        |  |  |
|---------------|---------------|---------------------|----------------|--------|--|--|
|               | Public sector | Ministry of Defence | Private sector | Total  |  |  |
| Gibraltarian  | 4,412         | 473                 | 6,343          | 11,228 |  |  |
| Other British | 671           | 6                   | 5,251          | 5,928  |  |  |
| Moroccan      | 27            | 5                   | 304            | 336    |  |  |
| Spanish       | 371           | 15                  | 8,427          | 8,813  |  |  |
| Other EU      | 31            | 3                   | 3,169          | 3,203  |  |  |
| Other         | 10            | 2                   | 475            | 487    |  |  |
| Total         | 5,522         | 504                 | 23,969         | 29,995 |  |  |