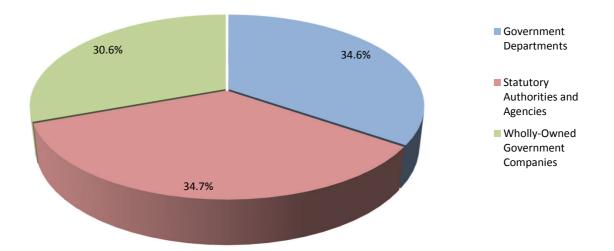

--------|----------|-------|-------|
|                                    |              |               |          |         |          |       |       |
| Government Departments             | 235          | 21            | 2        | 10      | -        | 2     | 270   |
| Statutory Authorities and Agencies | 162          | 57            | 2        | 48      | 1        | 1     | 271   |
| Wholly-Owned Government Companies  | s 228        | 7             | 2        | 1       | -        | 1     | 239   |
|                                    |              |               |          |         |          |       |       |
| Total                              | 625          | 85            | 6        | 59      | 1        | 4     | 780   |

Part-Time Employee Jobs, Public Sector, October 2018



|                   |              |               | I        | Male    |          |       |        |
|-------------------|--------------|---------------|----------|---------|----------|-------|--------|
|                   | Gibraltarian | Other British | Moroccan | Spanish | Other EU | Other | Total  |
| Shipbuilding      | 61           | 21            | 6        | 65      | 60       | 12    | 225    |
| Other Manuf.      | 38           | 17            | 4        | 110     | 3        | -     | 172    |
| Elec/Wtr Supply   | 78           | 7             | -        | 1       | -        | 2     | 88     |
| Construction      | 376          | 259           | 20       | 2,080   | 838      | 8     | 3,581  |
| Whsle/Retail Tr.  | 716          | 253           | 53       | 845     | 60       |