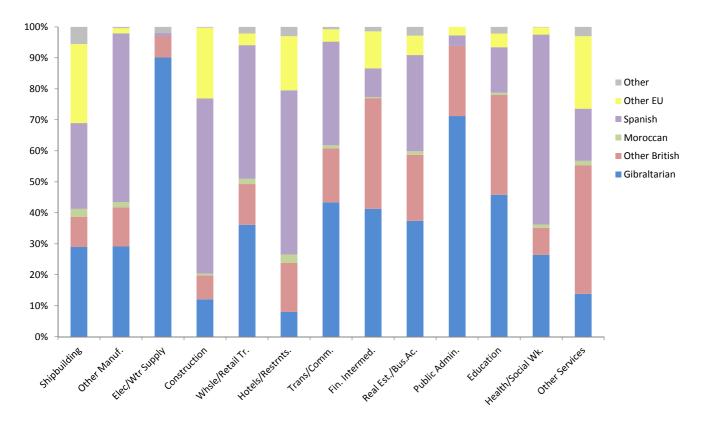

### Employee Jobs October 2018

- In October 2018 the number of employee jobs was 29,995, representing an increase of 7.0% (1,966) compared with October 2017.
- The job gain came from the Private Sector, where jobs grew from 22,029 to 23,969 up by 1,940 (8.8%) over the period. The greatest increases in Private Sector jobs were registered in the Construction, Real Estate and Business Activities, Other Services and Health and Social Work industries, where jobs grew by 696 (22.7%), 366 (10.6%), 272 (5.9%) and 235 (27.6%) respectively over the period. The largest industry job gain within the Construction industry was recorded in the Building of Complete Constructions or Parts Thereof sub-industry, where jobs grew to 3,166, up 25.2% (638) from October 2017. Job gains were also experienced within the Other Services industry with the largest growth in the Gambling and Betting Activities sub-industry, where jobs grew faster in 2018 compared with the previous year, up by 5.8% (210) to 3,800 from 3,590 in October 2017. Public Sector jobs increased by 29 (0.5%) to 5,522 over the period and jobs in the MoD decreased marginally by 0.6% (3) over the year to 504 in October 2018.