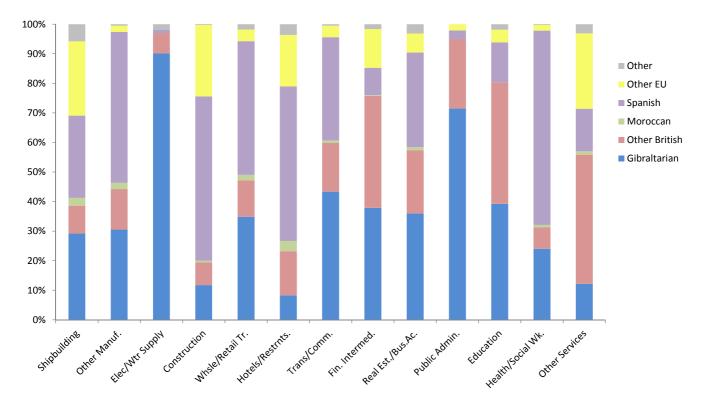

### Employee Jobs October 2018

- In October 2018 the number of employee jobs was 29,995, representing an increase of 7.0% (1,966) compared with October 2017.
- The job gain came from the Private Sector, where jobs grew from 22,029 to 23,969 up by 1,940 (8.8%) over the period. The greatest increases in Private Sector jobs were registered in the Construction, Real Estate and Business Activities, Other Services and Health and Social Work industries, where jobs grew by 696 (22.7%), 366 (10.6%), 272 (5.9%) and 235 (27.6%) respectively over the period. The largest industry job gain within the Construction industry was recorded in the Building of Complete Constructions or Parts Thereof sub-industry, where jobs grew to 3,166, up 25.2% (638) from October 2017. Job gains were also experienced within the Other Services industry with the largest growth in the Gambling and Betting Activities sub-industry, where jobs grew faster in 2018 compared with the previous year, up by 5.8% (210) to 3,800 from 3,590 in October 2017. Public Sector jobs increased by 29 (0.5%) to 5,522 over the period and jobs in the MoD decreased marginally by 0.6% (3) over the year to 504 in October 2018.