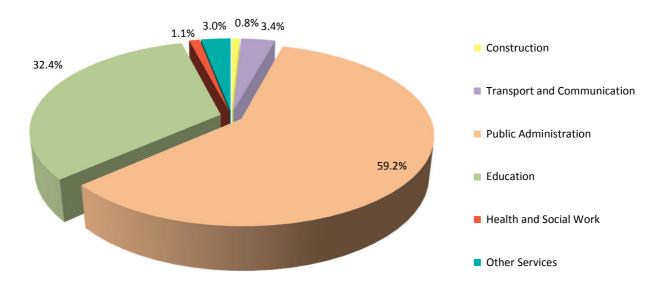

5        | 67            | 1        | 4       | 3        | 2     | 1,322 |  |  |  |  |
| Education                         | 660          | 53            | 2        | 3       | 6        | -     | 724   |  |  |  |  |
| Health and Social Work            | 17           | 6             | -        | -       | 1        | -     | 24    |  |  |  |  |
| Other Services                    | 63           | 4             | -        | -       | -        | -     | 67    |  |  |  |  |
| Total                             | 2,077        | 133           | 3        | 7       | 10       | 2     | 2,232 |  |  |  |  |

# **Table 6.2**Full-Time Employee Jobs in Government Departments by Industry and<br/>Nationality, October 2018

#### All Full-Time Employee Jobs by Industry, Government Departments, October 2018



# Table 6.3Full-Time Employee Jobs in Statutory Authorities and Agencies<br/>by Industry, Sex and Nationality, October 2018

|                   |              |               | I        | Male    |          |       |       |
|-------------------|--------------|---------------|----------|---------|----------|-------|-------|
|                   | Gibraltarian | Other British | Moroccan | Spanish | Other EU | Other | Total |
| Shipbuilding      | -            | -             | -        | -       | -        | -     | -     |
| Other Manuf.      | -            | -             | -        | -       | -        | -     | -     |
| Elec/Wtr Supply   | 137          | 7             | -        | 4       | -        | -     | 148   |
| Construction      | 101          | 2             | 1        | -