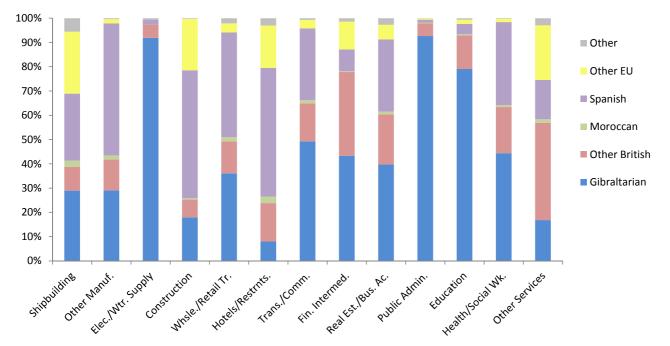

#### 1: Number of Employee Jobs

|             |                                                               | Тс             | otal           | Char         | nge            |
|-------------|---------------------------------------------------------------|----------------|----------------|--------------|----------------|
|             |                                                               | 2017           | 2018           |              | %              |
|             | All Employee Jobs                                             | 28,029         | 29,995         | 1,966        | 7.0%           |
|             | Full-Time                                                     | 23,852         | 25,586         | 1,734        | 7.3%           |
|             | Part-Time                                                     | 4,177          | 4,409          | 232          | 5.6%           |
| Sex         | Male                                                          | 16,513         | 17,846         | 1,333        | 8.1%           |
|             | Female                                                        | 11,516         | 12,149         | 633          | 5.5%           |
| Sector      | Public <i>(i)</i>                                             | 5,493          | 5,522          | 29           | 0.5%           |
|             | MoD                                                           | 507            | 504            | -3           | -0.6%          |
|             | Private                                                       | 22,029         | 23,969         | 1,940        | 8.8%           |
| Nationality | Gibraltarian <i>(ii)</i>                                      | 11,130         | 11,228         | 98           | 0.9%           |
|             | Other British (ii)                                            | 5,580          | 5,928          | 348          | 6.2%           |
|             | Moroccan                                                      | 320            | 336            | 16           | 5.0%           |
|             | Spanish<br>Other EU                                           | 7,587<br>2,841 | 8,813<br>3,203 | 1,226<br>362 | 16.2%<br>12.7% |
|             | Other                                                         | 571            | 487            | -84          | -14.7%         |
| Industry    | Shipbuilding                                                  | 247            | 235            | -12          | -4.9%          |
| ,           | Other Manufacture                                             | 227            | 237            | 10           | 4.4%           |
|             | Electricity and Water Supply                                  | 264            | 260            | -4           | -1.5%          |
|             | Construction                                                  | 3,401          | 4,062          | 661          | 19.4%          |
|             | Wholesale and Retail Trade                                    | 3,516          | 3,560          | 44           | 1.3%           |
|             | Hotels and Restaurants                                        | 2,004          | 2,122          | 118          | 5.9%           |
|             | Transport and Communication                                   | 1,746          | 1,848          | 102          | 5.8%           |
|             | Financial Intermediation<br>Real Estate & Business Activities | 2,188<br>3,618 | 2,273          | 85<br>358    | 3.9%<br>9.9%   |
|             | Public Administration and Defence                             | 2,215          | 3,976<br>2,256 | 41           | 9.9%<br>1.9%   |
|             | Education                                                     | 1,183          | 1,238          | 55           | 4.6%           |
|             | Health and Social Work                                        | 2,639          | 2,876          | 237          | 9.0%           |
|             | Other Services                                                | 4,781          | 5,052          | 271          | 5.7%           |
| Occupation  | Managers and Senior Officials                                 | 4,399          | 4,658          | 259          | 5.9%           |
|             | Professional                                                  | 2,273          | 2,375          | 102          | 4.5%           |
|             | Associate Professional and Technical                          | 3,156          | 3,377          | 221          | 7.0%           |
|             | Administrative and Secretarial                                | 3,789          | 4,086          | 297          | 7.8%           |
|             | Skilled Trades                                                | 2,782          | 3,522          | 740          | 26.6%          |
|             | Personal Service                                              | 1,687          | 1,799          | 112          | 6.6%           |
|             | Sales and Customer Service                                    | 3,231          | 3,250          | 19           | 0.6%           |
|             | Process, Plant & Machine Operatives                           | 1,677          | 1,749          | 72           | 4.3%           |
|             | Elementary                                                    | 5,035          | 5,179          | 144          | 2.9%           |