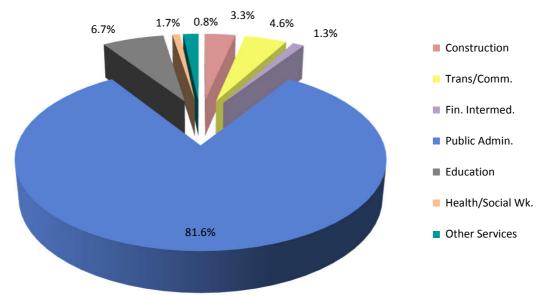

| 191          | 3             | -        | 1       | -        | -     | 195   |  |  |
| Education                         | 12           | 3             | -        | -       | -        | 1     | 16    |  |  |
| Health and Social Work            | 2            | -             | -        | -       | -        | -     | 2     |  |  |
| Other Services                    | 3            | 1             | -        | -       | -        | -     | 4     |  |  |
| Total                             | 228          | 7             | 2        | 1       | -        | 1     | 239   |  |  |

### Table 7.6Part-Time Employee Jobs in Wholly-Owned Government Companies by<br/>Industry and Nationality, October 2018

#### Part-Time Employee Jobs by Industry, Wholly-Owned Government Companies, October 2018



### Table 7.7Part-Time Employee Jobs in the Public Sector by Nationality, October<br/>2018

|                                    | Gibraltarian | Other British | Moroccan | Spanish | Other EU | Other | Total |
|------------------------------------|--------------|---------------|----------|---------|----------|-------|-------|
|                                    |              |               |          |         |          |       |       |
| Government Departments             | 235          | 21            | 2        | 10      | -        | 2     | 270   |
| Statutory Authorities and Agencies | 162          | 57            | 2        | 48      | 1        | 1     | 271   |
| Wholly-Owned Government Companies  | s 228        | 7             | 2        | 1       | -        | 1     | 239