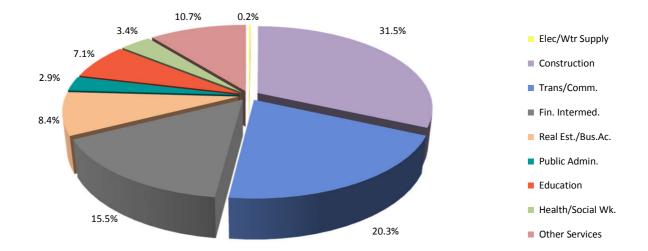

|
| Real Estate & Business Activities | 44           | -             | -        | -       | -        | -     | 44    |
| Public Administration             | 15           | -             | -        | -       | -        | -     | 15    |
| Education                         | 18           | 15            | -        | 1       | 3        | -     | 37    |
| Health and Social Work            | 18           | -             | -        | -       | -        | -     | 18    |
| Other Services                    | 47           | 8             | -        | 1       | -        | -     | 56    |
| Total                             | 446          | 31            | 8        | 31      | 7        | -     | 523   |

#### All Full-Time Employee Jobs by Industry, Wholly-Owned Government Companies, October 2018



### Table 6.7Full-Time Employee Jobs in the Public Sector by Nationality, October<br/>2018

|                                    | Gibraltarian | Other British | Moroccan | Spanish | Other EU | Other | Total |
|------------------------------------|--------------|---------------|----------|---------|----------|-------|-------|
|                                    |              |               |          |         |          |       |       |
| Government Departments             | 2,077        | 133           | 3        | 7       | 10       | 2     | 2,232 |
| Statutory Authorities and Agencies | 1,264        | 422           | 10       | 274     | 13       | 4     | 1,987 |
| Wholly-Owned Government Companies  | 446          | 31            | 8        | 31      | 7        | -     | 523