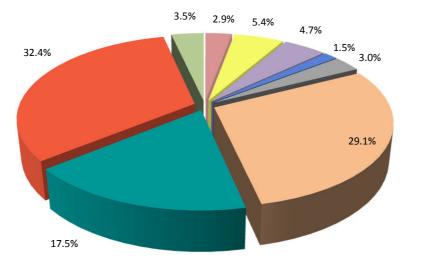

#### 1: Number of Employee Jobs

|             |                                                               | Тс             | otal           | Char         | nge            |
|-------------|---------------------------------------------------------------|----------------|----------------|--------------|----------------|
|             |                                                               | 2017           | 2018           |              | %              |
|             | All Employee Jobs                                             | 28,029         | 29,995         | 1,966        | 7.0%           |
|             | Full-Time                                                     | 23,852         | 25,586         | 1,734        | 7.3%           |
|             | Part-Time                                                     | 4,177          | 4,409          | 232          | 5.6%           |
| Sex         | Male                                                          | 16,513         | 17,846         | 1,333        | 8.1%           |
|             | Female                                                        | 11,516         | 12,149         | 633          | 5.5%           |
| Sector      | Public <i>(i)</i>                                             | 5,493          | 5,522          | 29           | 0.5%           |
|             | MoD                                                           | 507            | 504            | -3           | -0.6%          |
|             | Private                                                       | 22,029         | 23,969         | 1,940        | 8.8%           |
| Nationality | Gibraltarian <i>(ii)</i>                                      | 11,130         | 11,228         | 98           | 0.9%           |
|             | Other British (ii)                                            | 5,580          | 5,928          | 348          | 6.2%           |
|             | Moroccan                                                      | 320            | 336            | 16           | 5.0%           |
|             | Spanish<br>Other EU                                           | 7,587<br>2,841 | 8,813<br>3,203 | 1,226<br>362 | 16.2%<br>12.7% |
|             | Other                                                         | 571            | 487            | -84          | -14.7%         |
| Industry    | Shipbuilding                                                  | 247            | 235            | -12          | -4.9%          |
| ,           | Other Manufacture                                             | 227            | 237            | 10           | 4.4%           |
|             | Electricity and Water Supply                                  | 264            | 260            | -4           | -1.5%          |
|             | Construction                                                  | 3,401          | 4,062          | 661          | 19.4%          |
|             | Wholesale and Retail Trade                                    | 3,516          | 3,560          | 44           | 1.3%           |
|             | Hotels and Restaurants                                        | 2,004          | 2,122          | 118          | 5.9%           |
|             | Transport and Communication                                   | 1,746          | 1,848          | 102          | 5.8%           |
|             | Financial Intermediation<br>Real Estate & Business Activities | 2,188<br>3,618 | 2,273          | 85<br>358    | 3.9%<br>9.9%   |
|             | Public Administration and Defence                             | 2,215          | 3,976<br>2,256 | 41           | 9.9%<br>1.9%   |
|             | Education                                                     | 1,183          | 1,238          | 55           | 4.6%           |
|             | Health and Social Work                                        | 2,639          | 2,876          | 237          | 9.0%           |
|             | Other Services                                                | 4,781          | 5,052          | 271          | 5.7%           |
| Occupation  | Managers and Senior Officials                                 | 4,399          | 4,658          | 259          | 5.9%           |
|             | Professional                                                  | 2,273          | 2,375          | 102          | 4.5%           |
|             | Associate Professional and Technical                          | 3,156          | 3,377          | 221          | 7.0%           |
|             | Administrative and Secretarial                                | 3,789          | 4,086          | 297          | 7.8%           |
|             | Skilled Trades                                                | 2,782          | 3,522          | 740          | 26.6%          |
|             | Personal Service                                              | 1,687          | 1,799          | 112          | 6.6%           |
|             | Sales and Customer Service                                    | 3,231          | 3,250          | 19           | 0.6%           |
|             | Process, Plant & Machine Operatives                           | 1,677          | 1,749          | 72           | 4.3%           |
|             | Elementary                                                    | 5,035          | 5,179          | 144          | 2.9%           |