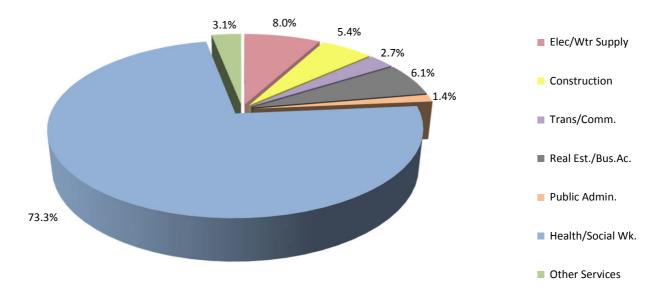

122   |
| Public Administration             | 25           | 2             | -        | -       | -        | -     | 27    |
| Education                         | -            | -             | -        | -       | -        | -     | -     |
| Health and Social Work            | 773          | 389           | 9        | 270     | 12       | 4     | 1,457 |
| Other Services                    | 59           | 2             | -        | -       | -        | -     | 61    |
| Total                             | 1,264        | 422           | 10       | 274     | 13       | 4     | 1,987 |

### Table 6.4Full-Time Employee Jobs in Statutory Authorities and Agencies by<br/>Industry and Nationality, October 2018

#### All Full-Time Employee Jobs by Industry, Statutory Authorities, October 2018



#### Male Gibraltarian Other British Other EU Other Moroccan Spanish Total Shipbuilding \_ \_ \_ -\_ --Other Manuf. \_ ----\_ \_ Elec/Wtr Supply 1 --\_ -\_ 1 Construction 129 3 1 16 2 151 Whsle/Retail Tr. -\_ -----Hotels/Restrnts. \_ \_ -\_ --Trans/Comm. 73 2 7 12 2 96 \_ Fin. Intermed. 28 1 29 \_ --\_ Real Est./Bus.Ac. 36 --36 Public Admin. 7 \_ \_ 7 \_ 9 7 17 Education -1 --Health/Social Wk. 6 \_ \_ 6 --**Other Services** 47 8 1 56 --\_ Total 336 21 8 29 5 399

## **Table 6.5**Full-Time Employee Jobs in Wholly-Owned Government<br/>Companies by Industry, Sex and Nationality, October 2018

|                   |              |               | Female   |         |          |       |       |
|-------------------|--------------|---------------|----------|---------|----------|-------|-------|