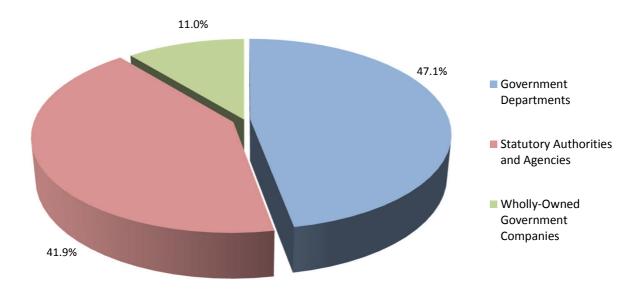

--------|----------|-------|-------|
|                                    |              |               |          |         |          |       |       |
| Government Departments             | 2,077        | 133           | 3        | 7       | 10       | 2     | 2,232 |
| Statutory Authorities and Agencies | 1,264        | 422           | 10       | 274     | 13       | 4     | 1,987 |
| Wholly-Owned Government Companies  | 446          | 31            | 8        | 31      | 7        | -     | 523   |
|                                    |              |               |          |         |          |       |       |
| Total                              | 3,787        | 586           | 21       | 312     | 30       | 6     | 4,742 |

Full-Time Employee Jobs, Public Sector, October 2018



## Table 7.1Part-Time Employee Jobs in Government Departments by Industry, Sex<br/>and Nationality, October 2018

|                        |              |               | r        | Male    |          |       |       |
|------------------------|--------------|---------------|----------|---------|----------|-------|-------|
|                        | Gibraltarian | Other British | Moroccan | Spanish | Other EU | Other | Total |
| Shipbuilding           | -            | -             | -        | -       | _        | _     | -     |
| Other Manuf.           | -            | -             | -        | -       | -        | -     | -     |
| Elec/Wtr Supply        | -            | -             | -        | -       | -        | -     | -     |
| Construction           | -            | -