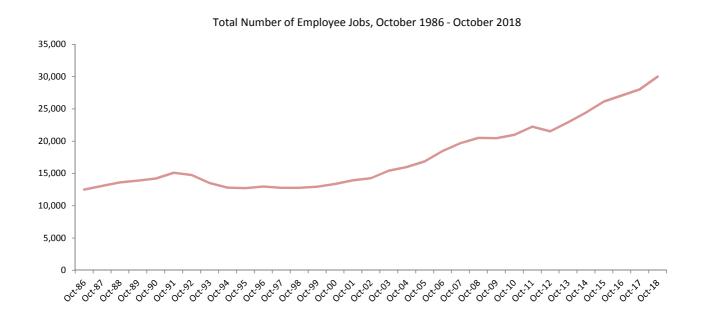

### Employee Jobs October 2018

- In October 2018 the number of employee jobs was 29,995, representing an increase of 7.0% (1,966) compared with October 2017.
- The job gain came from the Private Sector, where jobs grew from 22,029 to 23,969 up by 1,940 (8.8%) over the period. The greatest increases in Private Sector jobs were registered in the Construction, Real Estate and Business Activities, Other Services and Health and Social Work industries, where jobs grew by 696 (22.7%), 366 (10.6%), 272 (5.9%) and 235 (27.6%) respectively over the period. The largest industry job gain within the Construction industry was recorded in the Building of Complete Constructions or Parts Thereof sub-industry, where jobs grew to 3,166, up 25.2% (638) from October 2017. Job gains were also experienced within the Other Services industry with the largest growth in the Gambling and Betting Activities sub-industry, where jobs grew faster in 2018 compared with the previous year, up by 5.8% (210) to 3,800 from 3,590 in October 2017. Public Sector jobs increased by 29 (0.5%) to 5,522 over the period and jobs in the MoD decreased marginally by 0.6% (3) over the year to 504 in October 2018.

#### 1: Number of Employee Jobs

|             |                                                               | Тс             | otal           | Char         | nge            |
|-------------|---------------------------------------------------------------|----------------|----------------|--------------|----------------|
|             |                                                               | 2017           | 2018           |              | %              |
|             | All Employee Jobs                                             | 28,029         | 29,995         | 1,966        | 7.0%           |
|             | Full-Time                                                     | 23,852         | 25,586         | 1,734        | 7.3%           |
|             | Part-Time                                                     | 4,177          | 4,409          | 232          | 5.6%           |
| Sex         | Male                                                          | 16,513         | 17,846         | 1,333        | 8.1%           |
|             | Female                                                        | 11,516         | 12,149         | 633          | 5.5%           |
| Sector      | Public <i>(i)</i>                                             | 5,493          | 5,522          | 29           | 0.5%           |
|             | MoD                                                           | 507            | 504            | -3           | -0.6%          |
|             | Private                                                       | 22,029         | 23,969         | 1,940        | 8.8%           |
| Nationality | Gibraltarian <i>(ii)</i>                                      | 11,130         | 11,228         | 98           | 0.9%           |
|             | Other British (ii)                                            | 5,580          | 5,928          | 348          | 6.2%           |
|             | Moroccan                                                      | 320            | 336            | 16           | 5.0%           |
|             | Spanish<br>Other EU                                           | 7,587<br>2,841 | 8,813<br>3,203 | 1,226<br>362 | 16.2%<br>12.7% |
|             | Other                                                         | 571            | 487            | -84          | -14.7%         |
| Industry    | Shipbuilding                                                  | 247            | 235            | -12          | -4.9%          |
| ,           | Other Manufacture                                             | 227            | 237            | 10           | 4.4%           |
|             | Electricity and Water Supply                                  | 264            | 260            | -4           | -1.5%          |
|             | Construction                                                  | 3,401          | 4,062          | 661          | 19.4%          |
|             | Wholesale and Retail Trade                                    | 3,516          | 3,560          | 44           | 1.3%           |
|             | Hotels and Restaurants                                        | 2,004          | 2,122          | 118          | 5.9%           |
|             | Transport and Communication                                   | 1,746          | 1,848          | 102          | 5.8%           |
|             | Financial Intermediation<br>Real Estate & Business Activities | 2,188<br>3,618 | 2,273          | 85<br>358    | 3.9%<br>9.9%   |
|             | Public Administration and Defence                             | 2,215          | 3,976<br>2,256 | 41           | 9.9%<br>1.9%   |
|             | Education                                                     | 1,183          | 1,238          | 55           | 4.6%           |
|             | Health and Social Work                                        | 2,639          | 2,876          | 237          | 9.0%           |
|             | Other Services                                                | 4,781          | 5,052          | 271          | 5.7%           |
| Occupation  | Managers and Senior Officials                                 | 4,399          | 4,658          | 259          | 5.9%           |
|             | Professional                                                  | 2,273          | 2,375          | 102          | 4.5%           |
|             | Associate Professional and Technical                          | 3,156          | 3,377          | 221          | 7.0%           |
|             | Administrative and Secretarial                                | 3,789          | 4,086          | 297          | 7.8%           |
|             | Skilled Trades                                                | 2,782          | 3,522          | 740          | 26.6%          |
|             | Personal Service                                              | 1,687          | 1,799          | 112          | 6.6%           |
|             | Sales and Customer Service                                    | 3,231          | 3,250          | 19           | 0.6%           |
|             | Process, Plant & Machine Operatives                           | 1,677          | 1,749          | 72           | 4.3%           |
|             | Elementary                                                    | 5,035          | 5,179          | 144          | 2.9%           |