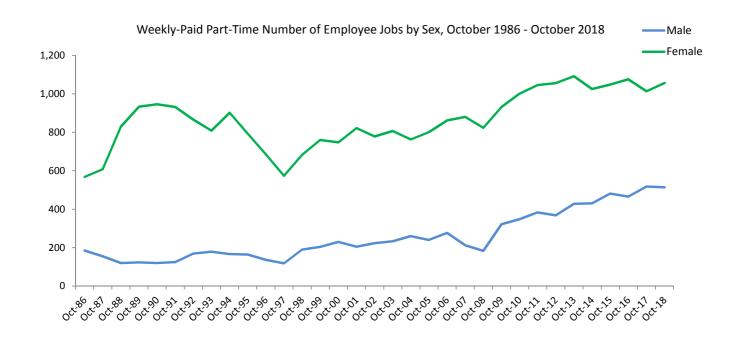

### Part-time employee jobs October 2018

- Part-time adult employee jobs grew by 222 (5.4%) from 4,149 in October 2017 to 4,371 in October 2018.
- Monthly-paid part-time adult employee jobs rose by 183 (7.0%) from 2,617 to 2,800 over the period. Monthly-paid part-time adult female jobs recorded the largest job gains, rising by 112 (6.3%) from 1,778 to 1,890, with the greatest job increases in Health and Social Work, Wholesale and Retail Trade and Real Estate and Business Activities industries, up by 59 (15.9%), 44 (19.5%) and 30 (17.2%) respectively over the period. There was net job growth of 71 (8.5%) for monthly-paid part-time adult male employees from 839 to 910, with gains mainly in Construction and Health and Social Work industries, up by 120 (240.0%) and 41 (47.1%) respectively year on year. This was partially offset by decreases in Other Services, Real Estate and Business Activities and Wholesale and Retail Trade industries, dropping by 47 (19.7%), 23 (23.7%) and 16 (20.8%) respectively over the year.
- Weekly-paid part-time adult employee jobs increased by 39 (2.5%) from 1,532 in October 2017 to 1,571 in October 2018. The strongest job gains came from weekly-paid part-time adult female jobs, growing by 4.2% (43) from 1,014 to 1,057, with jobs in the Hotels and Restaurants and Wholesale and Retail Trade industries increasing by 50 (20.1%) and 17 (7.9%) respectively over the year. This was partially offset by a decrease registered in the Real Estate and Business Activities industries of 25.9% (36) over the year. Weekly-paid part-time adult male jobs decreased marginally by 0.8% (4) from 518 to 514 over the year.