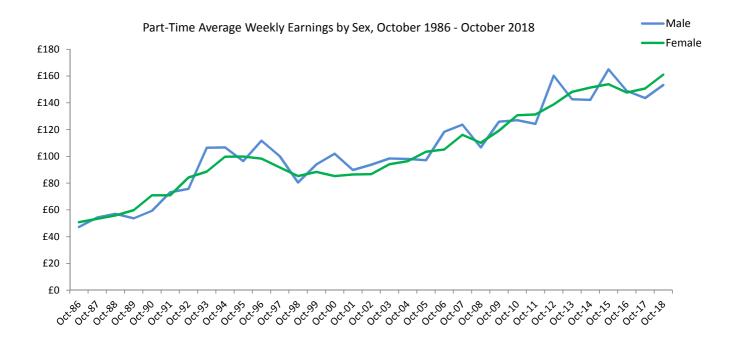

### Part-time average earnings October 2018

- Average gross annual earnings for part-time employees were up 6.0% from £11,673.07 in October 2017 to £12,375.26 in October 2018.
- Average gross annual earnings for monthly-paid part-time male employees decreased by 0.8% from £13,969.89 in October 2017 to £13,854.60 in October 2018.
- Average gross annual earnings for monthly-paid part-time female employees increased by 7.5% from £13,963.15 in October 2017 to £15,006.53 in October 2018.
- Average gross monthly earnings in respect of monthly-paid part-time adult male employees decreased by 0.9% from £1,172.36 in October 2017 to £1,161.54 in October 2018. The average gross monthly earnings of part-time monthly-paid adult female employees increased by 7.5%, from £1,164.43 to £1,251.63 over the period.
- Average gross annual earnings for weekly-paid part-time male employees increased by 6.9% from £7,402.98 in October 2017 to £7,911.74 in October 2018.
- Average gross annual earnings for weekly-paid part-time female employees increased by 7.0% from £7,807.69 in October 2017 to £8,356.25 in October 2018.
- Average gross weekly earnings in respect of part-time adult male employees decreased by 6.8% from £143.50 to £153.26 over the period. Average gross weekly earnings of part-time adult female employees increased by 6.9% from £150.66 to £161.08 over the period.