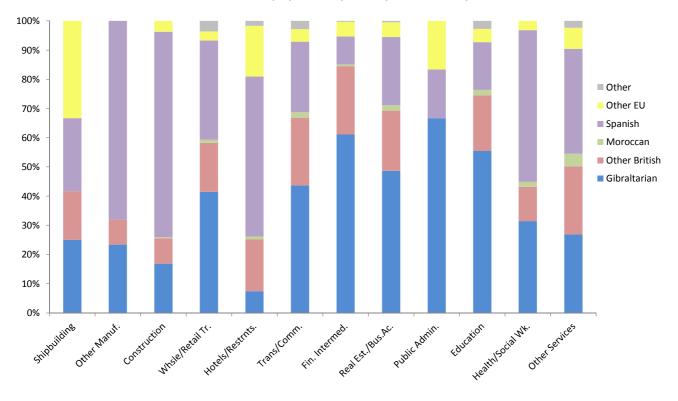

### Employee Jobs October 2018

- In October 2018 the number of employee jobs was 29,995, representing an increase of 7.0% (1,966) compared with October 2017.
- The job gain came from the Private Sector, where jobs grew from 22,029 to 23,969 up by 1,940 (8.8%) over the period. The greatest increases in Private Sector jobs were registered in the Construction, Real Estate and Business Activities, Other Services and Health and Social Work industries, where jobs grew by 696 (22.7%), 366 (10.6%), 272 (5.9%) and 235 (27.6%) respectively over the period. The largest industry job gain within the Construction industry was recorded in the Building of Complete Constructions or Parts Thereof sub-industry, where jobs grew to 3,166, up 25.2% (638) from October 2017. Job gains were also experienced within the Other Services industry with the largest growth in the Gambling and Betting Activities sub-industry, where jobs grew faster in 2018 compared with the previous year, up by 5.8% (210) to 3,800 from 3,590 in October 2017. Public Sector jobs increased by 29 (0.5%) to 5,522 over the period and jobs in the MoD decreased marginally by 0.6% (3) over the year to 504 in October 2018.