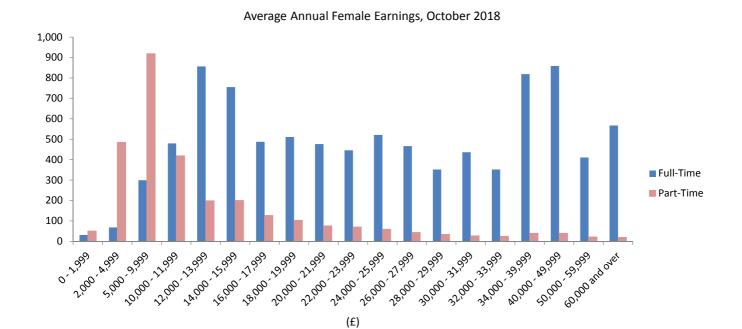

### Average Earnings October 2018

• Average gross annual earnings in respect of all employee jobs increased by 3.1%, from £29,575.20 in October 2017 to £30,496.79 in October 2018.

Full-time average earnings October 2018

- Average gross annual earnings for monthly-paid full-time female employees increased by 4.5% from £30,706.83 in October 2017 to £32,081.25 in October 2018.
- Average gross monthly earnings in respect of monthly-paid full-time adult male employees decreased by 0.01%, from £3,302.92 in October 2017 to £3,302.46 in October 2018. The average gross monthly earnings of full-time monthly-paid adult female employees increased by 4.5%, from £2,559.69 to £2,674.92 over the period.
- Average gross annual earnings for weekly-paid full-time male employees increased by 2.4% from £22,104.17 in October 2017 to £22,638.76 in October 2018.
- Average gross annual earnings for weekly-paid full-time female employees increased by 2.5% from £15,588.42 in October 2017 to £15,985.31 in October 2018.
- Average gross weekly earnings in respect of full-time adult male employees increased by 2.4% from £425.26 in October 2017 to £435.68 in October 2018. Average gross weekly earnings of full-time adult female employees increased by 2.6% from £299.81 to £307.56. over the year.